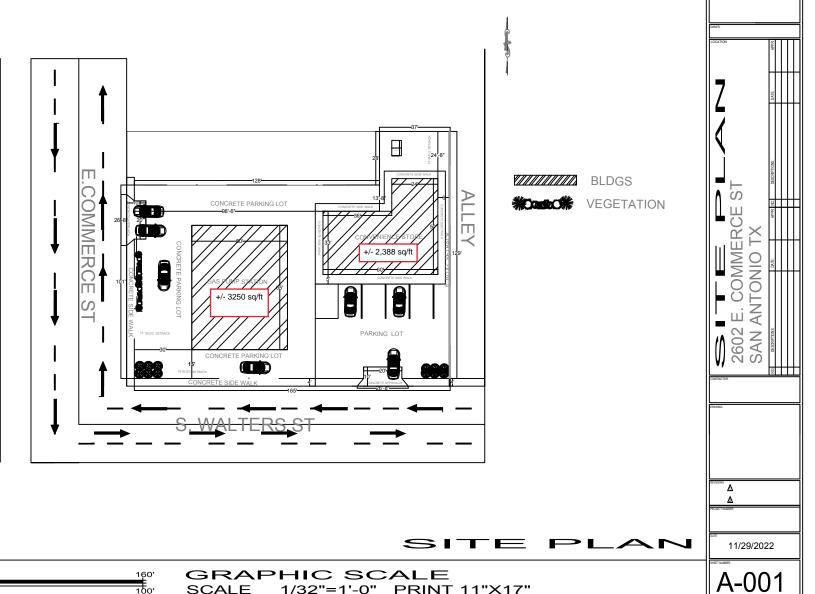

Address: 2602 East Commerce Street, 2606 East Commerce Street, and 108 South Walters Street

Legal Description: the north 72 feet of Lots 1 and 2, the south 58 feet of Lots 1 and 2, and the west 37 feet of Lot 3, Block 16, NCB

I, Henneke Financial Group, the property owner, acknowledge that this site plan submitted for the purpose of rezoning this property is in accordance with all applicable provisions of the Unified Development Code. Additionally, I understand that City Council approval of a site plan in conjunction with a rezoning case does not relieve me from adherence to any/all City-adopted Codes at the time of plan submittal for building permits.